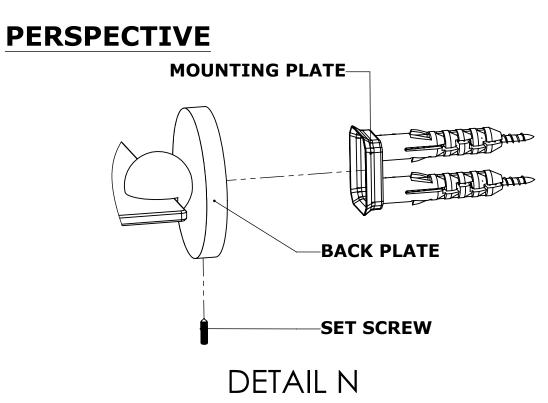

### **INSTALLATION INSTRUCTIONS**

Step 2: Attach Bracket to Mounting Plate.

Place bracket on mounting plate and secure by tightening set screw as shown below.