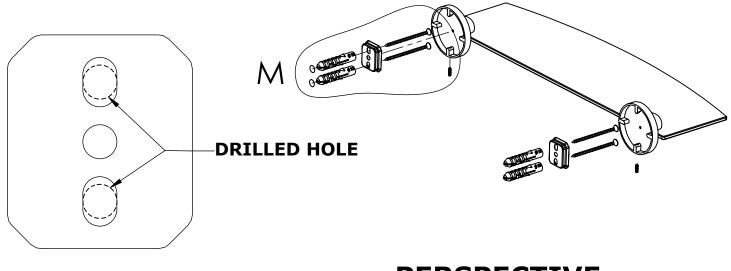

#### Step 1: Drill holes in Wall for screw anchors and attach Mounting Plate to Wall

Determine your desired location for installation and make a mark for the location of the mounting plate. Remove mounting plate from backplate by loosening set screw in backplate as pictured below. Place center hole of mounting plate over mark made above. Make 2 marks where mounting screws will be placed as shown below. Drill hole at each of the marks. (You may substitute other style mounting anchors or screws if desired). Place anchors into the holes made. Place mounting plate over holes and secure to mounting surface using screws as shown below.