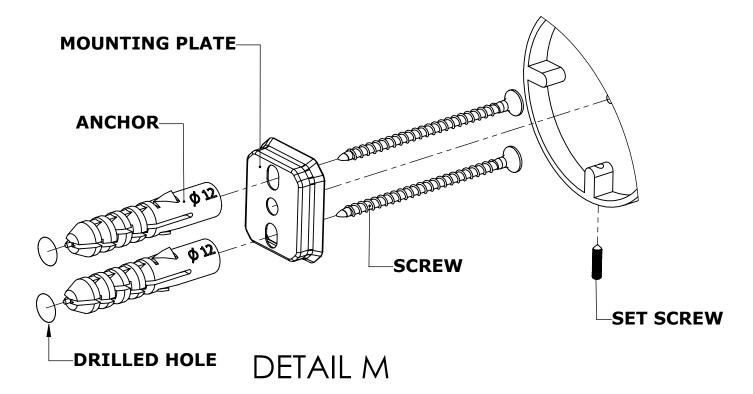

#### Step 1: Drill holes in Wall for screw anchors and attach Mounting Plate to Wall

Determine your desired location for installation and make a mark for the location of the mounting plate. Remove mounting plate from backplate by loosening set screw in backplate as pictured below. Place center hole of mounting plate over mark made above. Make 2 marks where mounting screws will be placed as shown below. Drill hole at each of the marks. (You may substitute other style mounting anchors or screws if desired). Place anchors into the holes made. Place mounting plate over holes and secure to mounting surface using screws as shown below.