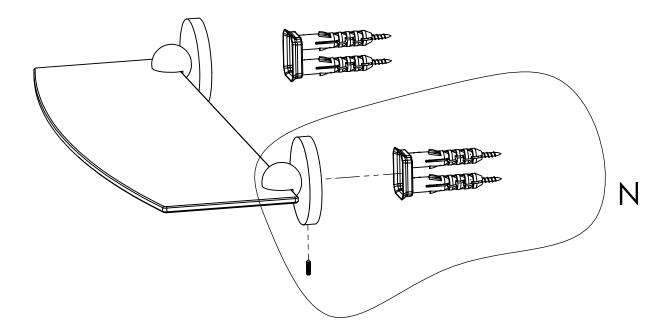

### **INSTALLATION INSTRUCTIONS**

Step 2: Attach Bracket to Mounting Plate.

Place bracket on mounting plate and secure by tightening set screw as shown below.